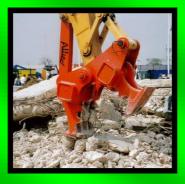

### **Solutions**

**EXCAVATOR BUCKETS** 

With the UK's largest quenched and tempered size range, 3mm to 160mm thick, 99% of all enquiries can be covered from stock.

Your costs are kept to a minimum with up to four different widths per thickness and the choice of full plates, cut to length part plates or profiles. You never need to buy more than you need.