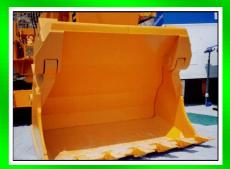

### **Solutions**

**EXCAVATOR BUCKETS** 

With the UK's largest quenched and tempered size range, 3mm to 160mm thick, 99% of all enquiries can be covered from stock.

Your costs are kept to a minimum with up to four different widths per thickness and the choice of full plates, cut to length part plates or profiles. You never need to buy more than you need.